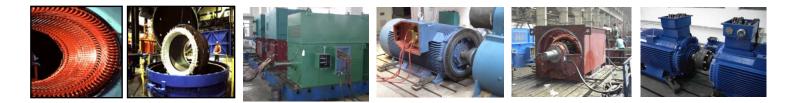

#### Workshop repair

Specialize on Repair and Motors Winding for D.C. and Sleeve Ring Motors. Specialize on Repair H.V. Motors Windings from 300 to 3 MW.

Specialize on Repair and Low Voltage Motors Winding up to 1000 kW, and brake motors up to 55 kW.

## Analysis on site

Preliminary analysis. Predictive monitoring. Vibration frequency analysis. Sound pressure measurement. Sound pressure octave band analysis. Check of alignement motor - driven machine. Wave shape analysis. Check od dielectric strength. Insulation resistance measurement. Polarization index measurement. Diagnostic functionally to confirm unbalance. Balancing - built-in ISO balancing grades. Balancing in Velocity, Acceleration or Displacement. Different types of balancing corrections: Degrees, fixed mass or location, tape measure, "negative mass"