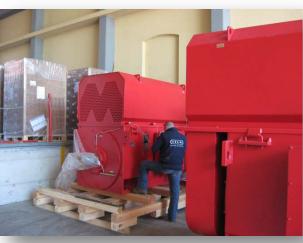

# **Our Numbers:**

Limited company operating in the A.C. Motors market since 1960 and is exclusive for Italy of different International suppliers.

FELM warehouses extend for more than **10.000 sqm**.

Products value in the stock: more than **4 Million €uro**. Yearly turnover: **19.5 Million €uro** 

Thanks to the large stock of electric motors (our offices and warehouse cover over 10,000 m2) from 0.12 to 800 kW in the various polarities and a widespread distribution service, **FELM** guarantees good product availability and rapid delivery in Italy and across Europe.