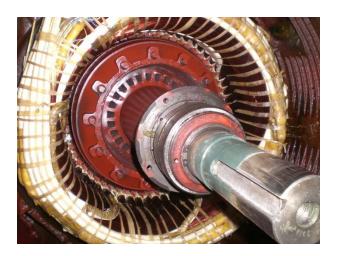

#### Workshop repair

Specialize on Repair and Motors Winding for D.C. and Sleeve Ring Motors. Specialize on Repair H.V. Motors Windings from 300 to 3 MW.

Specialize on Repair and Low Voltage Motors Winding up to 1000 kW, and brake motors up to 55 kW.

### **Squirrel-cage Motors**

Cast iron and Steel Frames

Out-put range 200 – 7.000 kW.

Frames size 315 to 1000

**Slip-ring Motors** 

out-put range 200 – 2.500 kW.