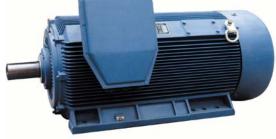

## Low Voltage Motors range

Aluminium housing: 0,12 to 30 kW

Cast iron housing: 0,12 to 1500 kW.

Internal cooling IC 01 – IP23

External cooling TEFC – IC 411/IC416 – IP55

## **Cooling methods**

Internal cooling IC 01 – IP23

External cooling TEFC – IC 411 – IP55

Cooling IC 611 – Totally Enclosed Air to Air Cooled