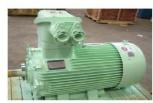

## **High Voltage Motors**

### **Squirrel-cage Motors**

Cast iron and Steel Frames

Out-put range 200 – 7.000 kW.

Frames size 315 to 1000

**Slip-ring Motors** 

out-put range 200 – 2.500 kW.

## **Cooling methods**

Internal cooling IC 01 – IP23

External cooling TEFC – IC 411 – IP55

Cooling IC 611 – Totally Enclosed Air to Air Cooled