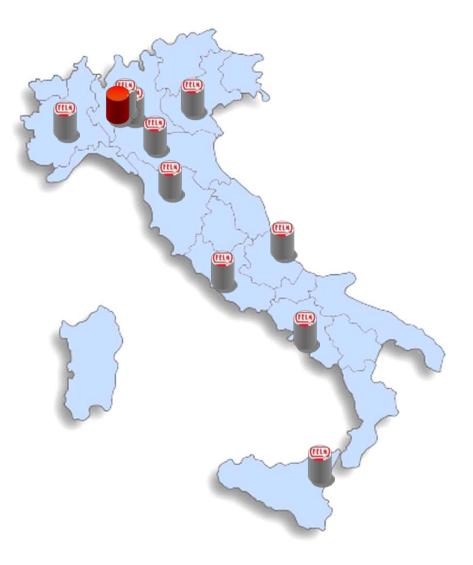

## Sales network – organisation Italy

# 📕 Headquarter in Inveruno (Mi)

- . Warehouse // stock
- . Assembly plant
- . Technical office
- . Service Centre