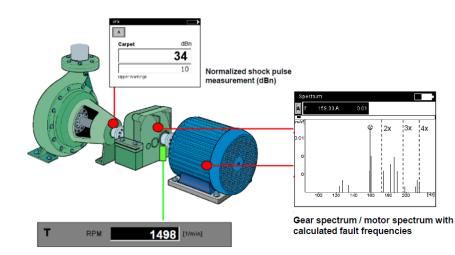

## Analysis on site

Preliminary analysis. Predictive monitoring. Vibration frequency analysis. Sound pressure measurement. Sound pressure octave band analysis. Check of alignement motor - driven machine. Wave shape analysis. Check od dielectric strength. Insulation resistance measurement. Polarization index measurement. Diagnostic functionally to confirm unbalance. Balancing - built-in ISO balancing grades. Balancing in Velocity, Acceleration or Displacement. Different types of balancing corrections: Degrees, fixed mass or location, tape measure, "negative mass"