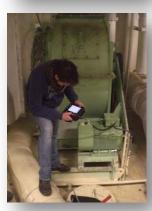

## Analysis on site

Preliminary analysis. Predictive monitoring. Vibration frequency analysis. Sound pressure measurement. Sound pressure octave band analysis. Check of alignement motor - driven machine. Wave shape analysis. Check od dielectric strength. Insulation resistance measurement. Polarization index measurement. Diagnostic functionally to confirm unbalance. Balancing - built-in ISO balancing grades. Balancing in Velocity, Acceleration or Displacement. Different types of balancing corrections: Degrees, fixed mass or location, tape measure, "negative mass"