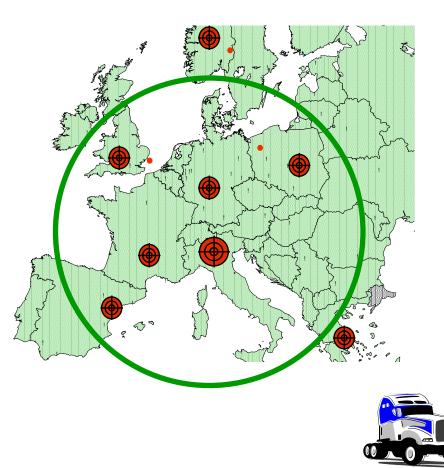

## Workshop & Partners

 Zust Ambrosetti - International Carrier and Forwarding Agent. Two shipping per day from Central stock to Customers and Distributor: Europe, North Africa and Gulf Area

### Sales network – organisation Europe

### Sales network – organisation North Africa and Gulf Area

### Sales network – organisation Middle East & Gulf Area

### **Word Wide Service Network**