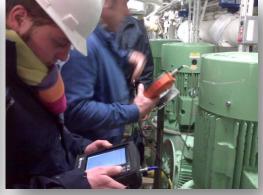

## Analysis on site

Preliminary analysis. Predictive monitoring. Vibration frequency analysis. Sound pressure measurement. Sound pressure octave band analysis. Check of alignement motor - driven machine. Wave shape analysis. Check od dielectric strength. Insulation resistance measurement. Polarization index measurement. Diagnostic functionally to confirm unbalance. Balancing - built-in ISO balancing grades. Balancing in Velocity, Acceleration or Displacement. Different types of balancing corrections: Degrees, fixed mass or location, tape measure, "negative mass"