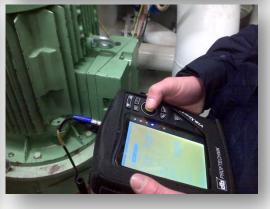

## Analysis on site

Preliminary analysis. Predictive monitoring. Vibration frequency analysis. Sound pressure measurement. Sound pressure octave band analysis. Check of alignement motor - driven machine. Wave shape analysis. Check od dielectric strength. Insulation resistance measurement. Polarization index measurement. Diagnostic functionally to confirm unbalance. Balancing - built-in ISO balancing grades. Balancing in Velocity, Acceleration or Displacement. Different types of balancing corrections: Degrees, fixed mass or location, tape measure, "negative mass"