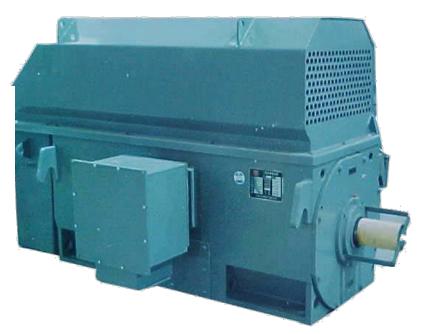

## **High Voltage Motors**

### **Squirrel-cage Motors**

Cast iron and Steel Frames

Out-put range 200 – 7.000 kW.

Frames size 315 to 1000

**Slip-ring Motors** 

out-put range 200 – 2.500 kW.