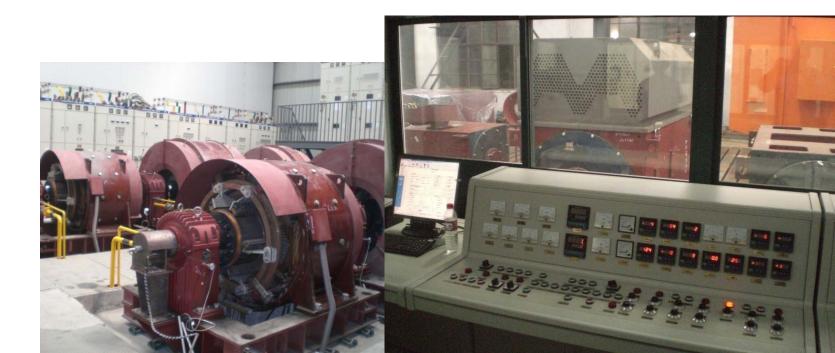

## Workshop & Partners

- Sicei specialize on workmanship of special shafts.
- Rondena Heavy mechanical workmanship of shafts and sheet
- TGE Laboratory of the Vibrations analysis.
- T.O.S.I. Laboratory of the Materials and Welding analysis
- Helmke Molhouse Low and High Voltage Tests room up to 4,50 MW.
- Emas Italy Low and High Voltage Test room up to 1 MW

## Analysis on site

Preliminary analysis. Predictive monitoring. Vibration frequency analysis. Sound pressure measurement. Sound pressure octave band analysis. Check of alignement motor - driven machine. Wave shape analysis. Check od dielectric strength. Insulation resistance measurement. Polarization index measurement. Diagnostic functionally to confirm unbalance. Balancing - built-in ISO balancing grades. Balancing in Velocity, Acceleration or Displacement. Different types of balancing corrections: Degrees, fixed mass or location, tape measure, "negative mass"