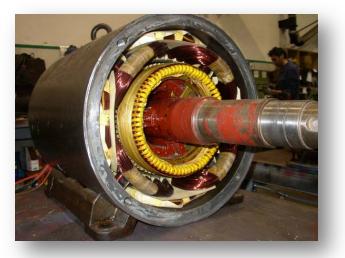

#### Workshop repair

Specialize on Repair and Motors Winding for D.C. and Sleeve Ring Motors. Specialize on Repair H.V. Motors Windings from 300 to 3 MW.

Specialize on Repair and Low Voltage Motors Winding up to 1000 kW, and brake motors up to 55 kW.

### **Squirrel-cage Motors**

Cast iron and Steel Frames

Out-put range 200 – 7.000 kW.

Frames size 315 to 1000

**Slip-ring Motors** 

out-put range 200 – 2.500 kW.