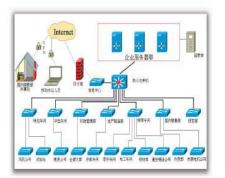

for Italy of different International suppliers.

FELM warehouses extend for more than **10.000 sqm**.

Products value in the stock: more than **4 Million €uro**. Yearly turnover: **19.5 Million €uro** 

Technical staff and the own Maintenance Repair workshop answer to the most sophisticated customers requirement.







## The New Location in Inveruno

Ready on 2015





### The New Location in Inveruno

## Ready on 2011





## **Technical office and Service**

Composed by persons with various experiences matured in manufacturing prestigious companies of electric motors: Leroy Somer, Marelli, Alsthom, ABB.

Software Programs:

PDF, AutoCAD, DWG and motors program calculation.

#### FEA/CAD/CAE

- 3-D CAD (Solidworks)
- Electromagnetic design (Ansoft)
- Mechanical Design (Ansys)













Network Topogram

PDM



## Workshop & Partners

## • WORKSHOP

Equipped for modifications on the Electric motors until 500kw: force-ventilation, application PT100, Heaters elements on the windings, isolated Bearing for inverter use and small mechanical modifications

- **TESA** specialize in the Lathe-turner's work and Press for steel sheets work processing.
- Falcetta specialize on Repair and Motors Winding for D.C. and Sleeve Ring Motors
- Electromotor specialize on Repair and L.V. and H.V. Motors Windings from 300 to 3 MW.
- **Re** specialize on Repair and Low Voltage Motors Winding from 1 to 300 kW.
- Casiraghi specialize on Repair and Low Voltage Motors Winding up to 110 kW, and brake motors up to 55 kW.
- Sicei specialize on workmanship of special shafts.





## Workshop & Part