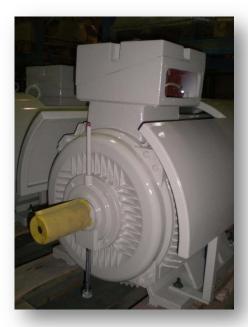

## Low Voltage Motors range

Aluminium housing: 0,12 to 30 kW

Cast iron housing: 0,12 to 1500 kW.

Internal cooling IC 01 – IP23

External cooling TEFC – IC 411/IC416 – IP55

### **Squirrel-cage Motors**

Cast iron and Steel Frames

Out-put range 200 – 7.000 kW.

Frames size 315 to 1000

**Slip-ring Motors** 

out-put range 200 – 2.500 kW.