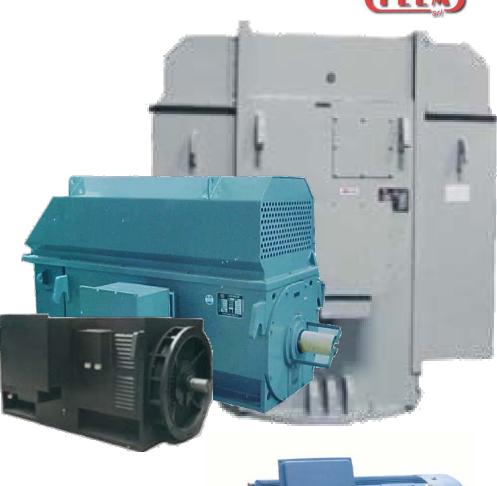

## **High Voltage Motors**

### **Squirrel-cage Motors**

Cast iron and Steel Frames

Out-put range 200 – 7.000 kW.

Frames size 315 to 1000

**Slip-ring Motors** 

out-put range 200 – 2.500 kW.