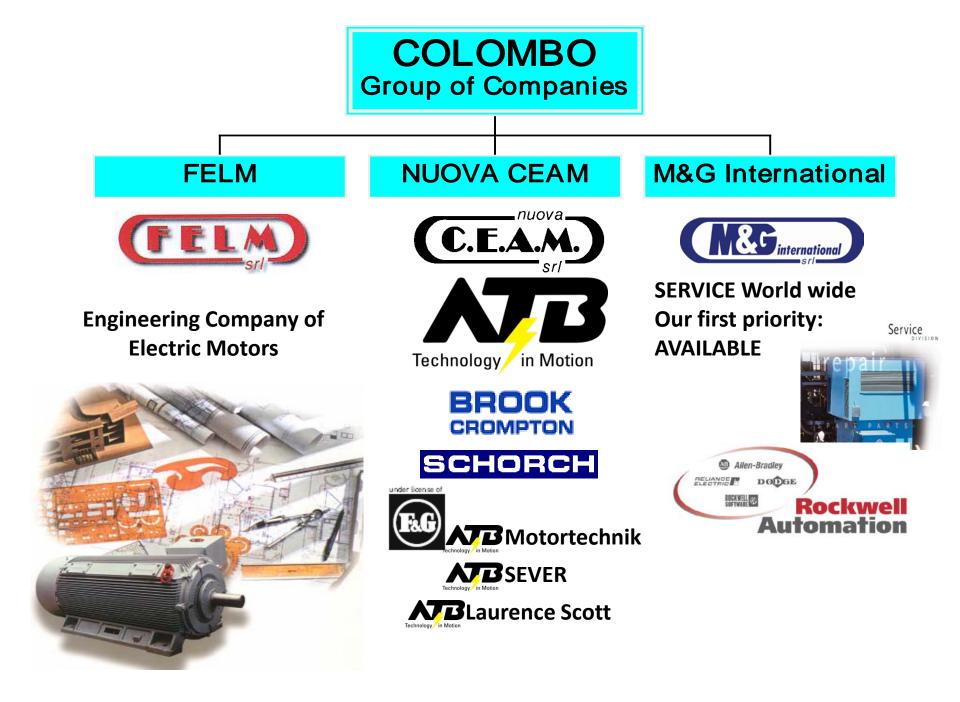

# **Our Numbers:**

Limited company operating in the A.C. Motors market since 1960 and is exclusive for Italy of different International suppliers.

FELM warehouses extend for more than **10.000 sqm**.

Products value in the stock: more than **4 Million €uro**. Yearly turnover: **19.5 Million €uro** 

## Workshop & Partners

## Sales network – organisation Italy