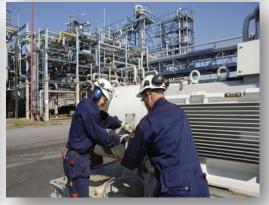

## Analysis on site

Preliminary analysis. Predictive monitoring. Vibration frequency analysis. Sound pressure measurement. Sound pressure octave band analysis. Check of alignement motor - driven machine. Wave shape analysis. Check od dielectric strength. Insulation resistance measurement. Polarization index measurement. Diagnostic functionally to confirm unbalance. Balancing - built-in ISO balancing grades. Balancing in Velocity, Acceleration or Displacement. Different types of balancing corrections: Degrees, fixed mass or location, tape measure, "negative mass"