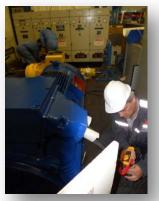

## Analysis on site

Preliminary analysis. Predictive monitoring. Vibration frequency analysis. Sound pressure measurement. Sound pressure octave band analysis. Check of alignement motor - driven machine. Wave shape analysis. Check od dielectric strength. Insulation resistance measurement. Polarization index measurement. Diagnostic functionally to confirm unbalance. Balancing - built-in ISO balancing grades. Balancing in Velocity, Acceleration or Displacement. Different types of balancing corrections: Degrees, fixed mass or location, tape measure, "negative mass"